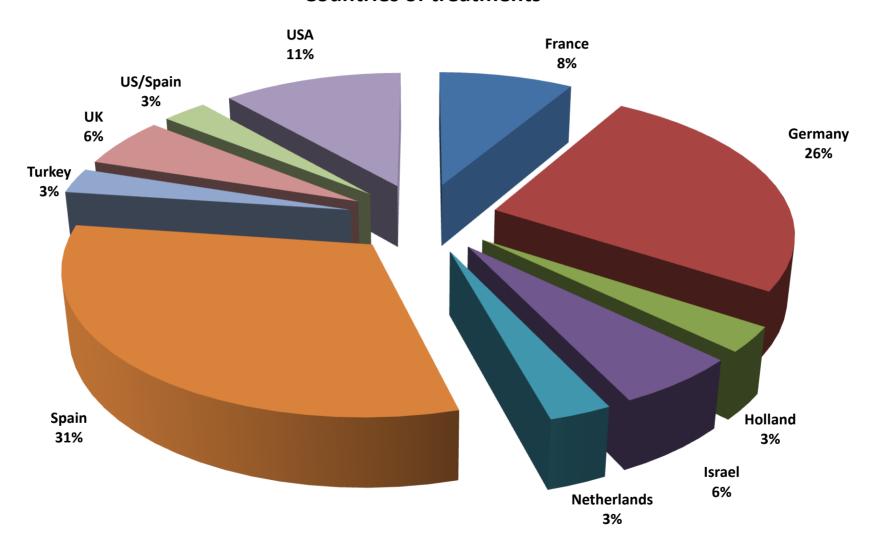

nt with findings of The American Journal of Medicine, The Journal of the American Medical Association and numerous other scholarly publications.

# What if you are diagnosed???

• Treatment results:

75% of the cases reviewed require a correction in treatment.\*

**Outcomes scores in EHCI 2014** Netherlands Poland Slovakia Hungary Switzerland Bulgaria Malta 🧶

<sup>\*</sup> Best Doctors 2012 U.S. data; consistent with findings of The American Journal of Medicine, The Journal of the American Medical Association and numerous other scholarly publications.



Sources of data: J. Ferlay et al., *Annals of Oncology*, 2010, J. Ferlay et al. *European Journal of Cancer* 49 (2013) 1374–1403. CUTS data.

# **Recent Cases**



# Slovenian cases:





# Recent cases

#### **Countries of treatments**





# Open cases

Some examples of open cases team are dealing with.

#### **Austria**

Vienna General Hospital - Malignant neoplasm of colon

#### **France**

American Hospital of Paris - Malignant neoplasm of breast

#### **Spain**

Quirón Hospital Madrid - Malignant neoplasm of breast, Ovary malignant tumor, Renal tumor

MD Anderson Cancer Center - Malignant neoplasm of breast, Malignant melanoma of skin, Malignant neoplasm of liver and intrahepatic bile ducts, Malignant neoplasm of pancreas, Malignant neoplasm of colon List of hospitals



# Open cases

Some examples of open cases team are dealing with.

#### **Switzerland**

University Hospital Zurich - Other and unspecified types of non-Hodgkin lymphoma, Malignant neoplasm of prostate

#### **Germany**

Charité Berlin - Malignant neo