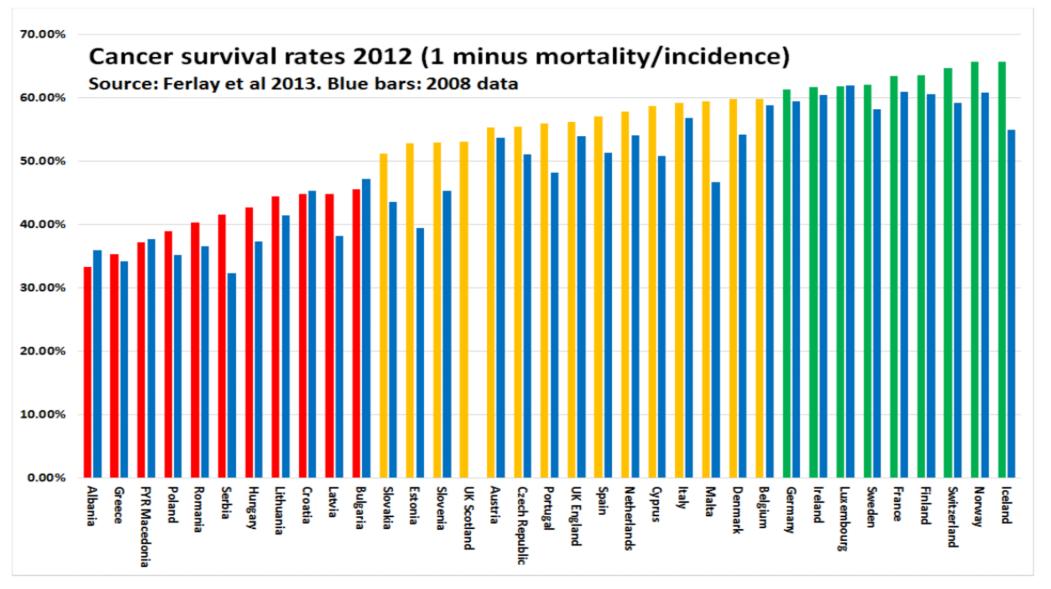

Source: http://ladybirdbiotech.com/en/statistika/onkozabolevaniya.html

Age-standardised rates for all cancers excluding non-melanoma skin cancers in Europe 2012.

<sup>\*</sup> Best Doctors 2012 U.S. data; consistent with findings of The American Journal of Medicine, The Journal of the American Medical Association and numerous other scholarly publications.

Sources of data: J. Ferlay et al., *Annals of Oncology*, 2010, J. Ferlay et al. *European Journal of Cancer* 49 (2013) 1374–1403. CUTS data.