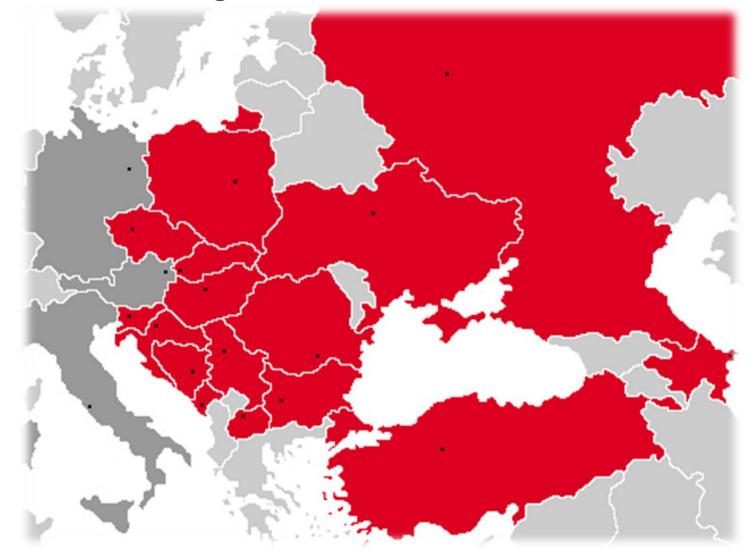

# Why Critical Advantage is needed in CEE?

# Statistics for Ukraine

# Ukraine, is on the second place in Europe in terms of the spread of cancer.

- Every year in Ukraine, more than 160 thousand people find out that they have cancer;
- Each year, cancer kills about 90 million people, 35% are of working age;
- Every day in Ukraine 450 people develop cancer 250 of which die;
- Every hour more than 20 new cases of the disease are recorded and 10 Ukrainians die of cancer;
- The risk of developing cancer is 27.7% for men and 18.5% for women;
- Malignant neoplasm touches in Ukraine every fourth man and every sixth woman;
- It is expected that up to 2020 the number of newly diagnosed cancer in Ukraine will exceed 200 thousand;