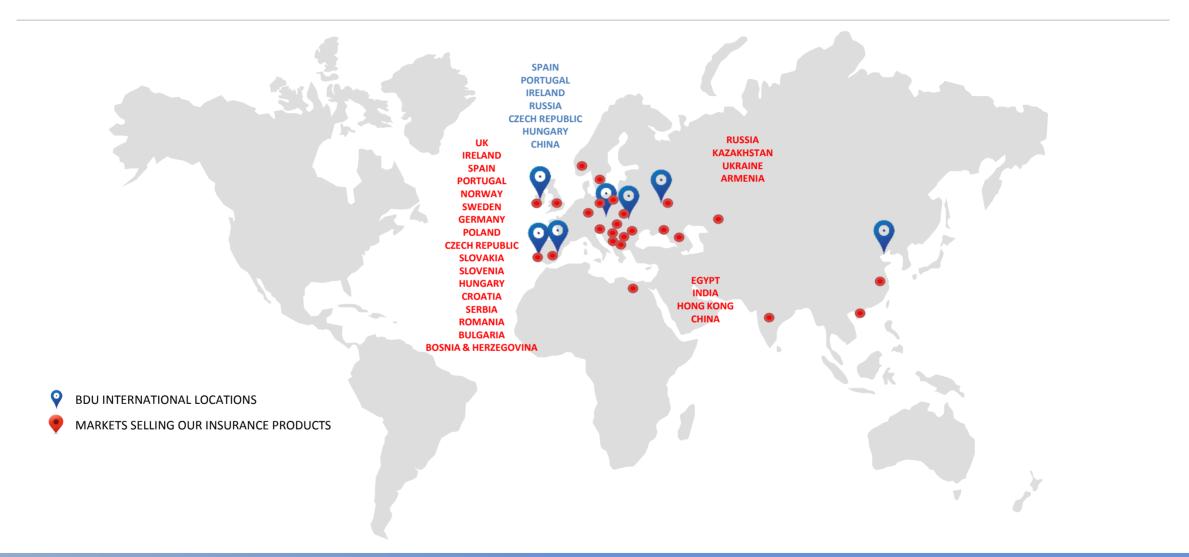

rRe is a leading international reinsurer, serving more than 2,000 clients in more than 150 countries.

A.M. Best A Stable
Moody's A1 Stable
S&P A+ Stable
Fitch A+ Stable



Founded in 1989 by Harvard Medical School professors, Best Doctors is a global benefits provider that serves more than 40 million members in every major region of the world.

- Over 53,000 of the leading specialists worldwide.
- Voted by other doctors as the best in their specialty of the medicine.
- 450 subspecialties of medicine.
- Ability to find the most appropriate expert.
- Best Doctors can find the best because it keeps detailed information on:
  - a) Specialty of Practice
  - b) Research Programmes
  - c) Diagnostic & Treatment Procedures

# **OUR GLOBAL PRESENCE**

#### Present in 25 Countries with 62 Clients



# **Global Success**



• Product of the Year 2013 Slovakia – Golden Coin Awards November 2013.



• The best group health insurance product of the year. /2015 London/

# CRITICAL ADVANTAGE®

Cancer treatment
Coronary Artery By-Pass
Heart Valve Replacement & Repair
Live-donor organ &
tissue Transplant
Neurosurgery





# **CLAIMS PROCESS**

# Service And Claims Management Delivery



#### **Second Medical Opinion**

# Finding

the best medical option

# Confirming

Diagnosis and Treatment Plan

Will allow clarity and confidence about diagnosis and treatment



# Advising

on the best option

# Arranging

Treatment, accommodation and travel

Will find the best specialist and Medical centre of excellence in the world



# Paying for everything

The policy pays for the best treatment and as