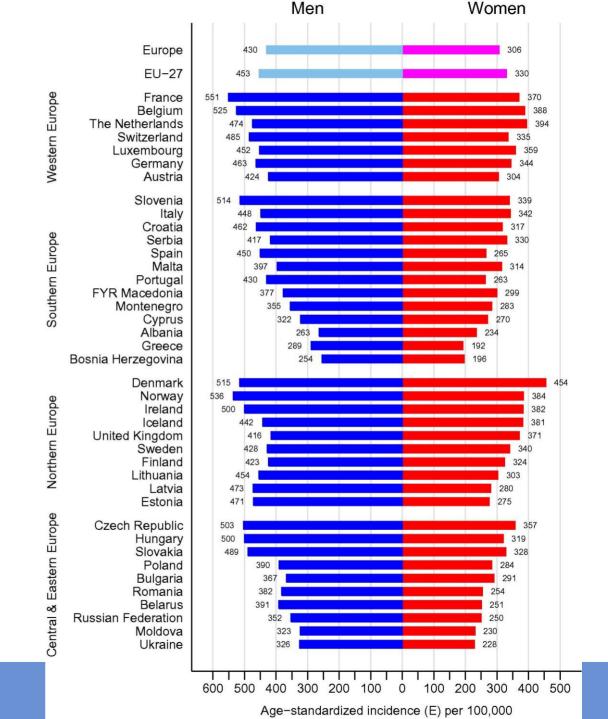

Source: http://ladybirdbiotech.com/en/statistika/onkozabolevaniya.html

Age-standardised rates for all cancers excluding non-melanoma skin cancers in Europe 2012.