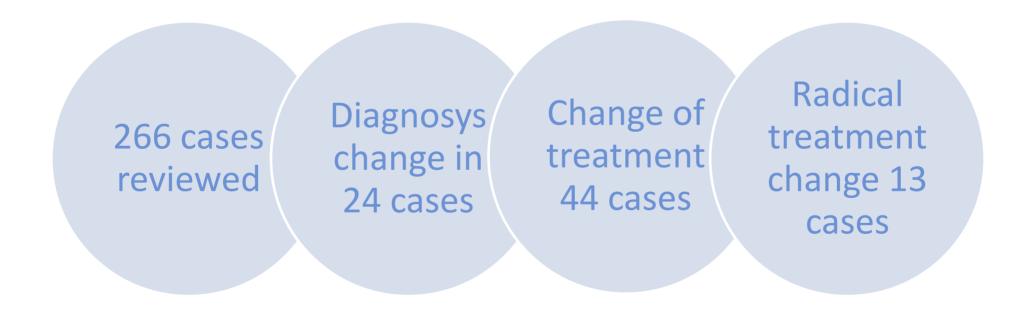

# What if you are diagnosed???

Appropriate diagnose:

In a healthcare system that emphasizes "getting it quickly," Best Doctors is singularly focused on "getting it right."

37% of the diagnoses our medical experts review turn out to be inaccurate.\*

# What if you are diagnosed???

• Treatment results:

75% of the cases reviewed require a correction in treatment.\*

**Outcomes scores in EHCI 2014** Netherlands Poland Slovakia Hungary Switzerland Bulgaria Malta 🧶

# Slovenian cases:

# Recent cases