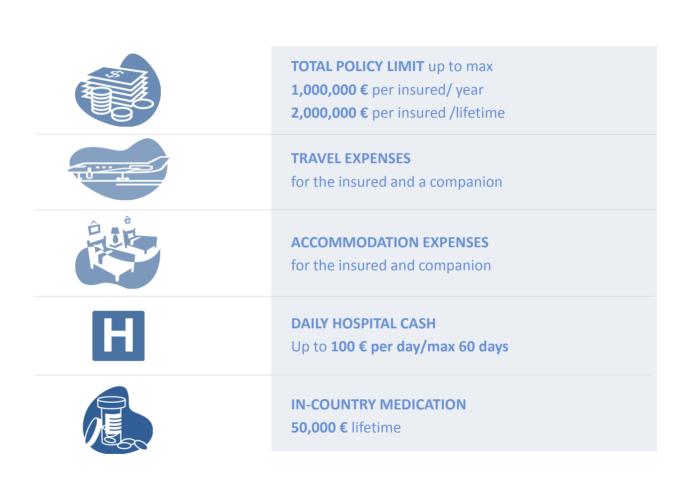

# CRITICAL ADVANTAGE®

Cancer treatment
Coronary Artery By-Pass
Heart Valve Replacement & Repair
Live-donor organ &
tissue Transplant
Neurosurgery